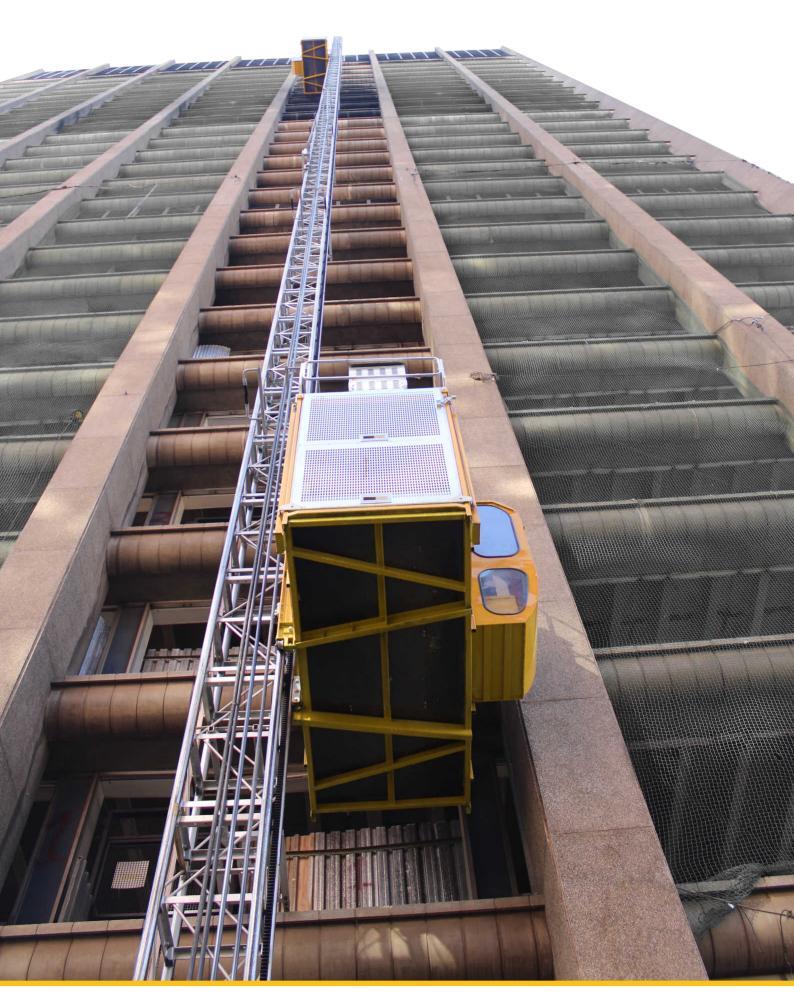

## **CONSTRUCTION HOISTS**

Carry Cranes supplies material and passenger hoists to increase efficiency and productivity on sites where the safe vertical movement of personnel and material are required. Combined with soft start technology, lifting speeds range from 23m per min to 96m per min making them the fastest in industry.

Constructed as a heavy duty elevator that is engineered to operate under the toughest conditions, our hoists are manufactured from hot dipped galvanized steel and aluminum. The high strength cabin is equipped with load cells to avoid overloading, while the sophisticated electronic control system has a functional user-friendly panel.

The hoists feature rack and pinion drives ensuring reliable operation. This type of system also requires minimum maintenance and is considered the safest for vertical travel. The double rack on the mast allows for two hoists on a mast section.

All hoists incorporate advanced security systems in accordance with European standards. These include a speed regulator and an over-speed emergency braking system on an independent pinion. The double pinion engagement with the rack provides maximum strength during breaking and the integral emergency brake on the hoist brings the cabin to a gradual stop in the event of overspeed conditions during descent.