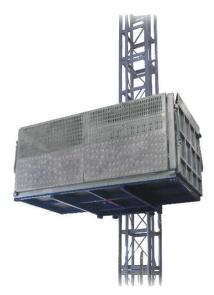

## **CONSTRUCTION HOISTS**

Carry Cranes supplies material and passenger hoists to increase efficiency and productivity on sites where the safe vertical movement of personnel and material are required. Combined with soft start technology, lifting speeds range from 23m per min to 96m per min making them the fastest in industry.

Constructed as a heavy duty elevator that is engineered to operate under the toughest conditions, our hoists are manufactured from hot dipped galvanized steel and aluminum. The high strength cabin is equipped with load cells to avoid overloading, while the sophisticated electronic control system has a functional user-friendly panel.

The hoists feature rack and pinion drives ensuring reliable operation. This type of system also requires minimum maintenance and is considered the safest for vertical travel. The double rack on the mast allows for two hoists on a mast section.