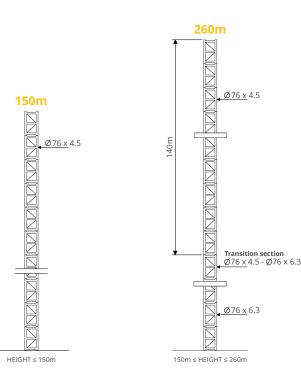

## **DISTRIBUSTION OF MAST TUBE THICKNESS**

Our product range extends from 1.2 to 3.2 tons. Hoist cage options include a standalone cage or one with a driver cabin. Standard dimentions are as specified with alternative options available with customised options on request. Cages come with various door option for specific requirements and include entrance and exit doors, side doors, ramp doors, slide entry doors , mini ramp doors and electric ramp doors.