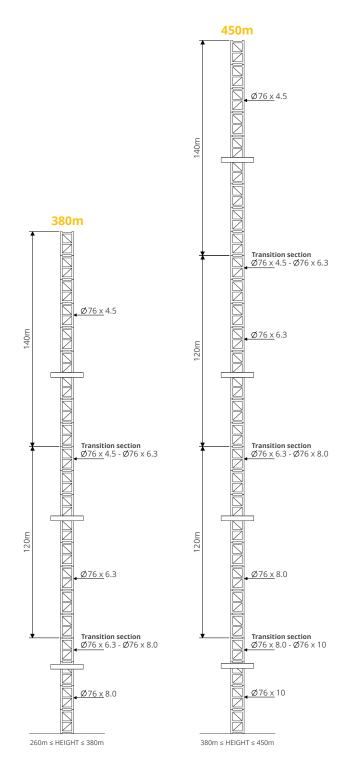

## **DISTRIBUSTION OF MAST TUBE THICKNESS**

Our product range extends from 1.2 to 3.2 tons. Hoist cage options include a standalone cage or one with a driver cabin. Standard dimentions are as specified with alternative options available with customised options on request. Cages come with various door option for specific requirements and include entrance and exit doors, side doors, ramp doors, slide entry doors , mini ramp doors and electric ramp doors.