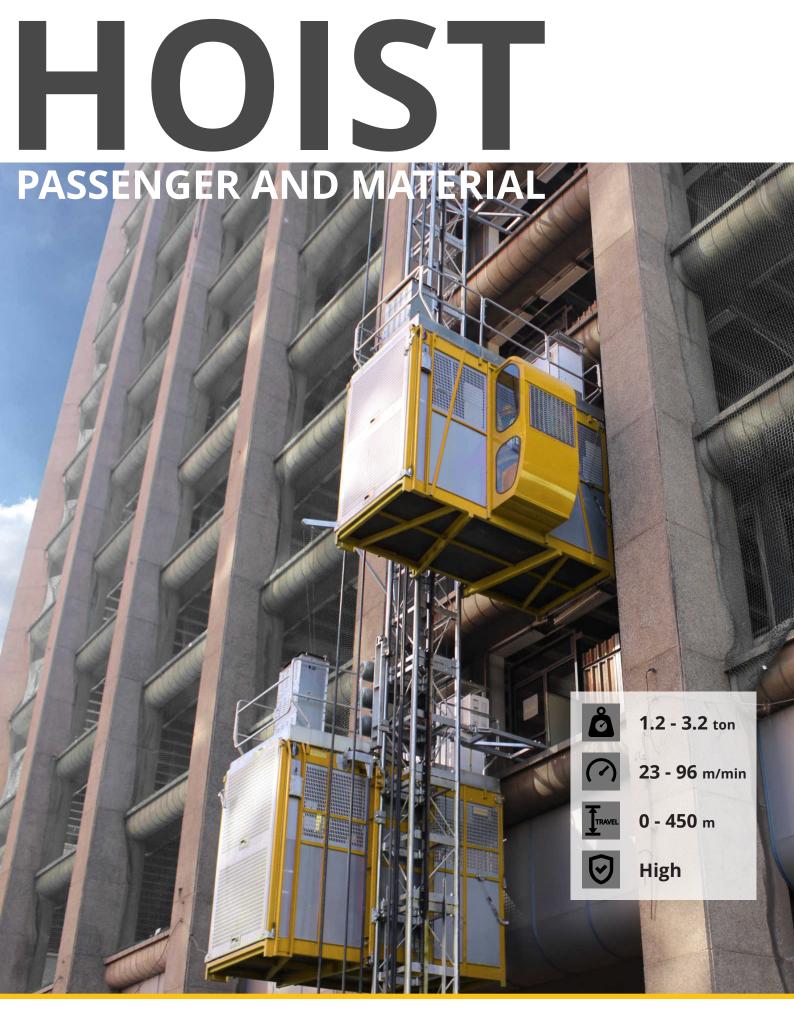

## **CONSTRUCTION HOISTS**

Carry Cranes supplies material and passenger hoists to increase efficiency and productivity on sites where the safe vertical movement of personnel and material are required. Combined with soft start technology, lifting speeds range from 23m per min to 96m per min making them the fastest in industry.

Constructed as a heavy duty elevator that is engineered to operate under the toughest conditions, our hoists are manufactured from hot dipped galvanized steel and aluminum. The high strength cabin is equipped with load cells to avoid overloading, while the sophisticated electronic control system has a functional user-friendly panel.

The hoists feature rack and pinion drives ensuring reliable operation. This type of system also requires minimum maintenance and is considered the safest for vertical travel. The double rack on the mast allows for two hoists on a mast section.

All hoists incorporate advanced security systems in accordance with European standards. These include a speed regulator and an over-speed emergency braking system on an independent pinion. The double pinion engagement with the rack provides maximum strength during breaking and the integral emergency brake on the hoist brings the cabin to a gradual stop in the event of overspeed conditions during descent.